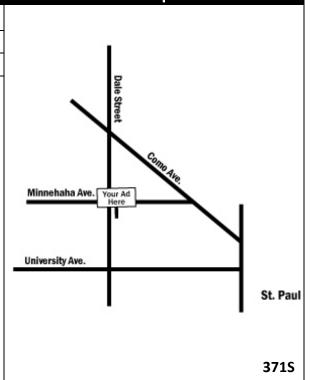

## Location

Located in St. Paul At The Intersection Of Dale Street And Minnehaha Ave.

Northbound Traffic