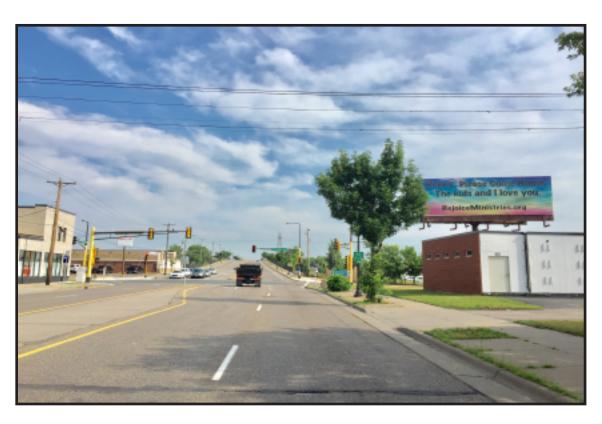

## Location

Located in St. Paul At The Intersection Of Dale Street And Minnehaha Ave.

Northbound Traffic

## Size

10' h x 30' w

## **Traffic Count**

15,800 daily

| Rate Information |                |              |
|------------------|----------------|--------------|
| TERM             | MONTHLY RENTAL | * PRODUCTION |
| 12 months        | \$600          | \$800        |